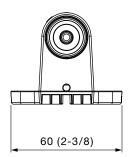

### **Specifications**

Wavelength of infrared 850 nm Terminal M3 Jack (x 1)

108 × 49 × 60 mm (4-1/4" × 1-15/16" × 2-3/8") Dimensions (W  $\times$  H  $\times$  D)

Weight Approx. 50 g (1.8 ozs) Applicable projectors PT-AE7000/AT5000

#### **Dimensions**

unit : mm (inch) NOTE: This illustration is not drawn to scale.

Weights and dimensions shown are approximate. Specifications subject to change without notice.