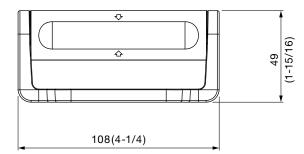

### **Specifications**

Wavelength of infrared 850 nm Terminal M3 Jack (x 1)

108 × 49 × 60 mm (4-1/4" × 1-15/16" × 2-3/8") Dimensions (W  $\times$  H  $\times$  D)

Weight Approx. 50 g (1.8 ozs) Applicable projectors PT-AE7000/AT5000

#### **Dimensions**

unit : mm (inch) NOTE: This illustration is not drawn to scale.

Weights and dimensions shown are approximate. Specifications subject to change without notice.